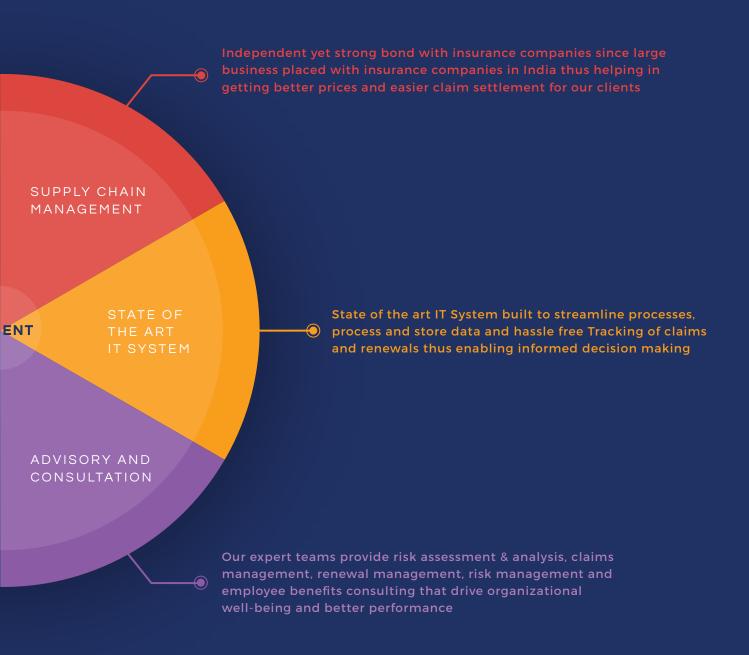

# STATE OF ART IT SYSTEM

For clients the availability of timely and accurate underwriting and claims data is a must. First Policy's state of the art IT system provides a complete coverage of the risk management programme enabling clients to make timely and informed decisions in a hassle free manner.

- · Highly automated claims tracking system
- Obtain MIS on few clicks
- Real time updates
- Customizable auto-mailers
- CD reconciliation
- · Controlled accesses- client company wise, policy type wise
- Employee benefits MIS 10 reports