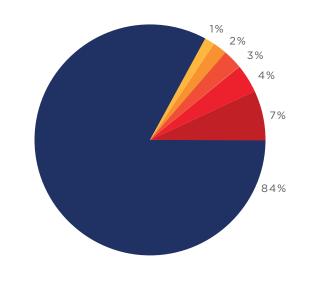

# **EXAMPLES OF MIS REPORTS:**

| CLAIMS SUMMARY            |               |        |  |  |
|---------------------------|---------------|--------|--|--|
| CLAIMS STATUS             | No. Of CLAIMS | AMOUNT |  |  |
| PAID                      | 84            | 44.82  |  |  |
| REJECTED                  | 7             | 28.97  |  |  |
| CLOSED                    | 4             | 4.33   |  |  |
| PAYABLE                   | 3             | 0.53   |  |  |
| DEFICIENCY RAISED         | 2             | 0.74   |  |  |
| CONFIRMATION OF REJECTION | 1             | 0.09   |  |  |
| GRAND TOTAL               | 101           | 44.82  |  |  |