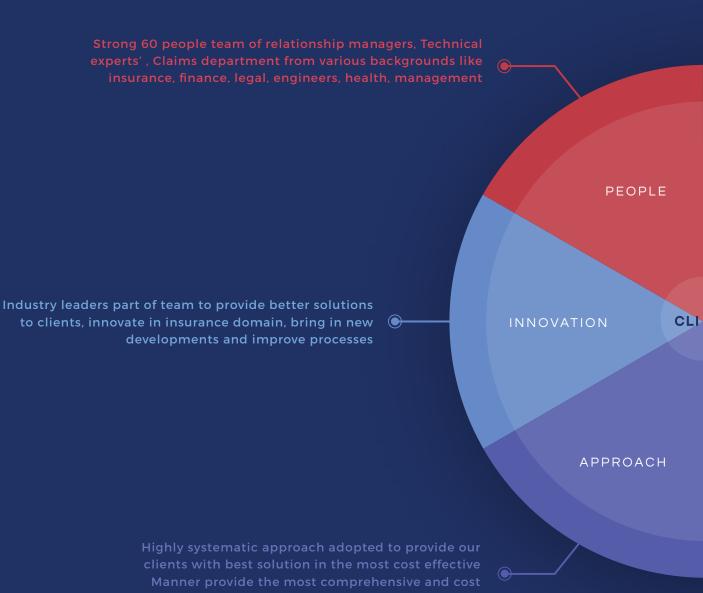

# THE FP WAY:

The ability to assess and manage risk enables individuals, businesses and the community to develop and grow. In order to manage risks, one should possess answers to range of risk faced, what should be done to reduce and manage risks, best options available for protection against various risks. We at First Policy work with you to develop world-class risk management programs and employee benefit solutions.

Our job is to make sure that you have the personal and corporate confidence necessary to succeed in today's vibrant but complex business markets. So, not surprisingly, client focus is at the core of First Policy. We represent your interests throughout. This ensures that we get you the best results.