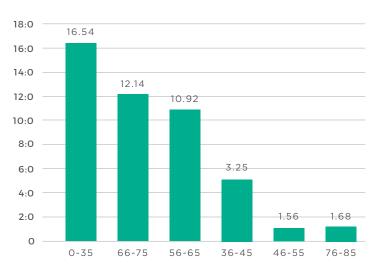

| CLAIMS SUMMARY - AGE BAND WISE |               |        |  |
|--------------------------------|---------------|--------|--|
| AGE BAND                       | No. Of CLAIMS | AMOUNT |  |
| 0 - 35                         | 34            | 16.54  |  |
| 66 -75                         | 24            | 12.14  |  |
| 56 - 65                        | 12            | 10.92  |  |
| 36 - 45                        | 10            | 3.25   |  |
| 46 - 55                        | 6             | 1.56   |  |
| 76 - 85                        | 3             | 1.68   |  |
| GRAND TOTAL                    | 89            | 46.09  |  |

Amount (INR in Lacs)

www.firstpolicy.com